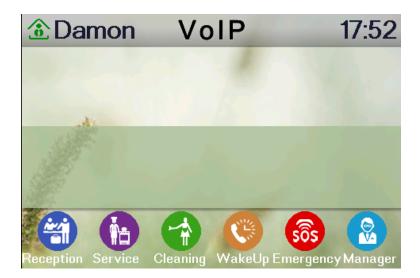

Hotel General Info

| Phone settings | Hotel General Info |                                                          |
|----------------|--------------------|----------------------------------------------------------|
|                | Add                | Add: XXXX Building, XXXX Road, XXXX (0~200 character(s)) |
| › Call logs    |                    | Format L O M O R O Font L O M O S O                      |
| › Function Key | Tel/Others         | Tel: 8888-88899998 Fax: 8888-88 (0~130 character(s))     |
| Function Key   |                    | Format L O M O R O Font L O M O S O                      |
|                |                    | Apply                                                    |

Add: Fill in the hotel address information, the maximum support to 200 characters.

Tel/Others: Fill in the hotel phone or other information, the maximum support to 130 characters.

Format: "L" on behalf of the left alignment, "M" on behalf of the Align center, "R" on behalf of the right alignment.

Font: "L" on behalf of the Large, "M" on behalf of the Middle, "S" on behalf of the Small.

• Custom Display(Dialing Rules)

Equipment support four rows in Custom Display, the maximum support 65 characters in each row.