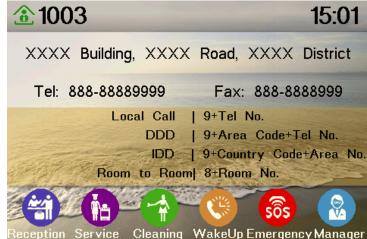

Hotel General Info

| Phone settings | Hotel General Info |                                                          |
|----------------|--------------------|----------------------------------------------------------|
|                | Add                | Add: XXXX Building, XXXX Road, XXXX (0~200 character(s)) |
| › Call logs    |                    | Format L O M O R O Font L O M O S O                      |
| › Function Key | Tel/Others         | Tel: 8888-88899998 Fax: 8888-88 (0~130 character(s))     |
| Function Key   |                    | Format L O M O R O Font L O M O S O                      |
|                |                    | Apply                                                    |

Add: Fill in the hotel address information, the maximum support to 200 characters.

Tel/Others: Fill in the hotel phone or other information, the maximum support to 130 characters.

Format: "L" on behalf of the left alignment, "M" on behalf of the Align center, "R" on behalf of the right alignment.

Font: "L" on behalf of the Large, "M" on behalf of the Middle, "S" on behalf of the Small.

• Custom Display(Dialing Rules)

Equipment support four rows in Custom Display, the maximum support 65 characters in each row.

Fill in the need to display the information on each row, and select the display format, font, color and then click the apply, you can see the corresponding information on the screen.

Format: "L" on behalf of the left alignment, "M" on behalf of the Align center, "R" on behalf of the right alignment.

Font: "L" on behalf of the Large, "M" on behalf of the Middle, "S" on behalf of the Small.

Colour: "W" on behalf of the White, "B" on behalf of the Black.