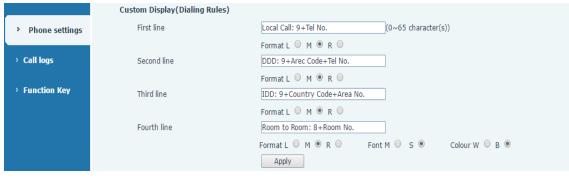

Font: "L" on behalf of the Large, "M" on behalf of the Middle, "S" on behalf of the Small.

• Custom Display(Dialing Rules)

Equipment support four rows in Custom Display, the maximum support 65 characters in each row.

Fill in the need to display the information on each row, and select the display format, font, color and then click the apply, you can see the corresponding information on the screen.

Format: "L" on behalf of the left alignment, "M" on behalf of the Align center, "R" on behalf of the right alignment.

Font: "L" on behalf of the Large, "M" on behalf of the Middle, "S" on behalf of the Small.

Colour: "W" on behalf of the White, "B" on behalf of the Black.